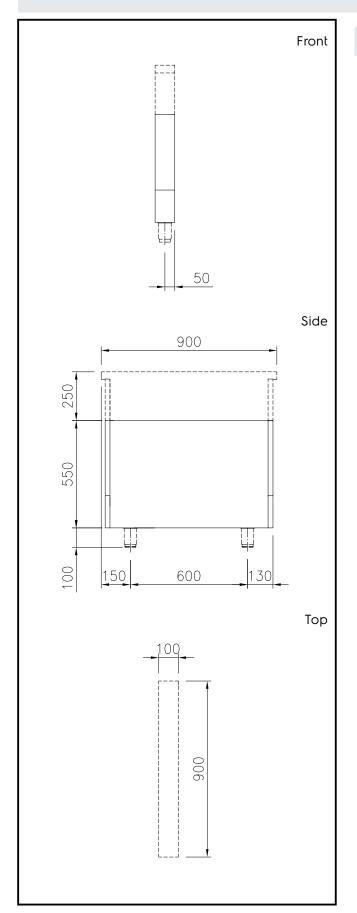

# **Key Information:**

External dimensions, Width:

589600 (MC3ADOAOOO)100 mmExternal dimensions, Depth:900 mmExternal dimensions, Height:550 mmNet weight:10 kg